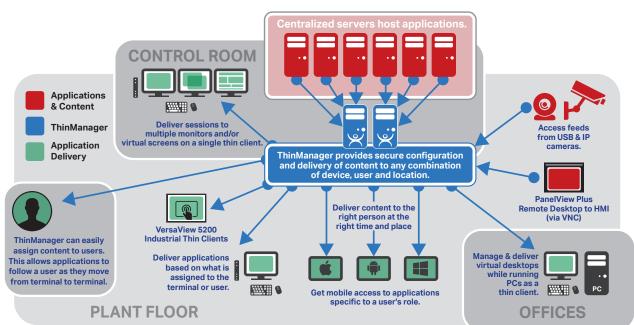

anager's wizard-based configuration allows administrators to easily set up advanced functionality for end-user devices such as PCs, thin clients and mobile devices. ThinManager also makes it easy to customize the content delivered to the terminal based on who is logged in and what role they play in your work environment.

## **A COMPLETE SOLUTION**

ThinManager is the only platform that manages both the server side and the terminal side of modern computer networks offering full server failover and redundancy options to keep your resources in an "always on" state, reducing downtime and lowering your Total Cost of Ownership.

Unparalleled flexibility for your computer networks by centrally managing every thin client, PC and mobile tablet from one powerful software platform.

Rockw

Automat



## Securely deliver CONTENT to DEVICES, USERS and LOCATIONS.