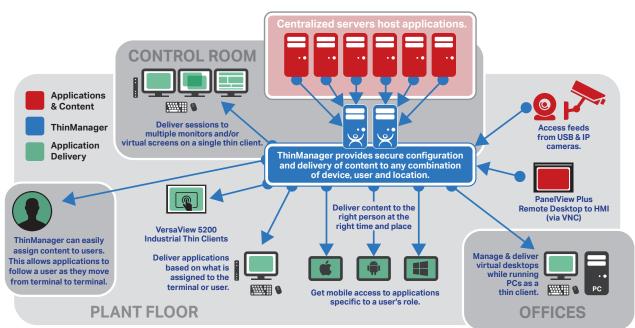

zard-based configuration allows administrators to easily set up advanced functionality for end-user devices such as PCs, thin clients and mobile devices. ThinManager also makes it easy to customize the content delivered to the terminal based on who is logged in and what role they play in your work environment.

## **A COMPLETE SOLUTION**

ThinManager is the only platform that manages both the server side and the terminal side of modern computer networks offering full server failover and redundancy options to keep your resources in an "always on" state, reducing downtime and lowering your Total Cost of Ownership.

Experience unparalleled flexibility for your computer networks by centrally managing every thin client, PC and mobile tablet from one powerful software platform.

Rockw

Automat



## Securely deliver CONTENT to DEVICES, USERS and LOCATIONS.